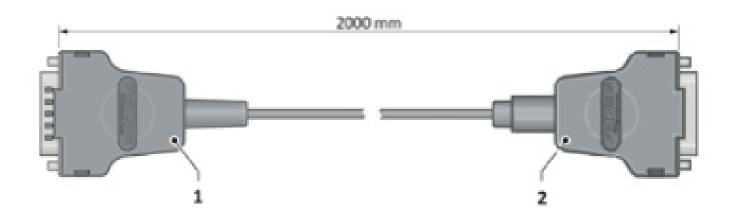

## AMCC/1/NUM/D-Sub-15/2.0/(U)HV - connection cable

1013536

## **Technical Specifications**

| General Specifications                              |                                                                                |
|-----------------------------------------------------|--------------------------------------------------------------------------------|
| connector (controller side "1")                     | D-Sub HD 26-pin (male)                                                         |
| connector (feedthrough or positioner side "2")      | D-Sub 15-pin (male)                                                            |
| bending diameter (static)                           | = OD * 5 [mm]                                                                  |
| bending diameter (dynamic)                          | = OD * 10 [mm]                                                                 |
| Size and Dimensions                                 |                                                                                |
| cable length                                        | 2 m                                                                            |
| cable diameter OD                                   | 7.9 mm                                                                         |
| weight                                              | 269 g (+ 34 g feedthrough mockup)                                              |
| Working Conditions                                  |                                                                                |
| operating pressure                                  | ambient                                                                        |
| operating temperature                               | ambient                                                                        |
| Materials                                           |                                                                                |
| body connector (controller side "1")                | die-cast yinc Alloy, tin, copper alloy; gold-plated, glass filled thermoplasti |
| body connector (feedthrough or positioner side "2") | die-cast zinc alloy, steel/tin-plated, polybutylenterephthalat PBT, brass:     |
|                                                     | gold-flashed                                                                   |
| cable wire                                          | copper                                                                         |
| cable isolation                                     | PVC (outer), PE (inner)                                                        |
| Scope of Delivery                                   |                                                                                |
| cable                                               | AMCC/NUM cable to connect controller with EVFT                                 |
| adapters                                            | SubD15 male-male (feedthrough mockup)                                          |