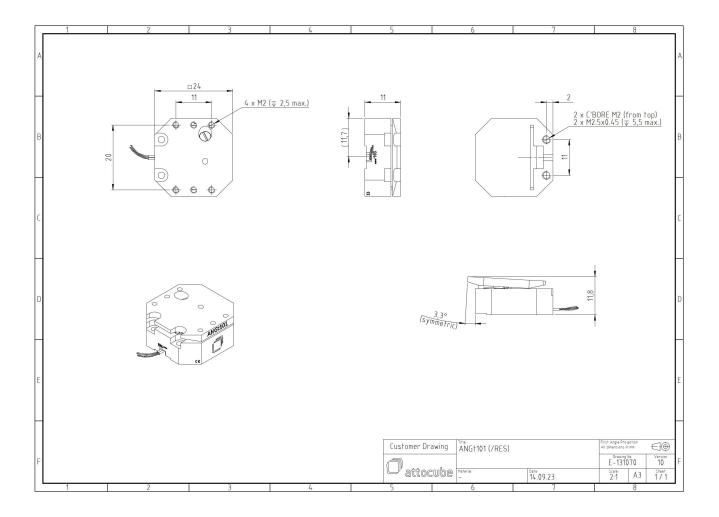

## ANGt101/RES/RT - goniometer for "theta" tilting

## **Technical Specifications**

| Size and Dimensions                  |                                |
|--------------------------------------|--------------------------------|
| footprint; height                    | 24 mm x 24 mm; 11 mm           |
| distance center of rotation to top   | 40 mm                          |
| maximum installation space           | 28.7 mm x 24 mm; 11.8 mm       |
| weight                               | 18 g                           |
| height                               | 11 mm                          |
| Materials                            |                                |
| positioner body                      | titanium                       |
| actuator                             | PZT ceramics                   |
| connecting wires                     | insulated twisted pair, copper |
| Coarse Positioning Mode              |                                |
| travel range (step mode)             | 6.6 °                          |
| maximum drive velocity @ 300 K       | ~ 1 °/s                        |
| input voltage range                  | 0 - 60 V                       |
| Fine Positioning Mode                |                                |
| fine positioning resolution          | no fine positioning capability |
| Position Encoder                     |                                |
| readout mechanism                    | resistive sensor               |
| encoded travel range                 | full travel                    |
| sensor resolution                    | 0.1 m°                         |
| sensor power (when measuring)        | 0.01 - 1 mW                    |
| repeatability                        | 2 m°                           |
| Load (@ ambient conditions)          |                                |
| maximum load                         | 100 g                          |
| maximum dynamic force along the axis | 2 N                            |
| General Specifications               |                                |
| environment                          | /RT                            |