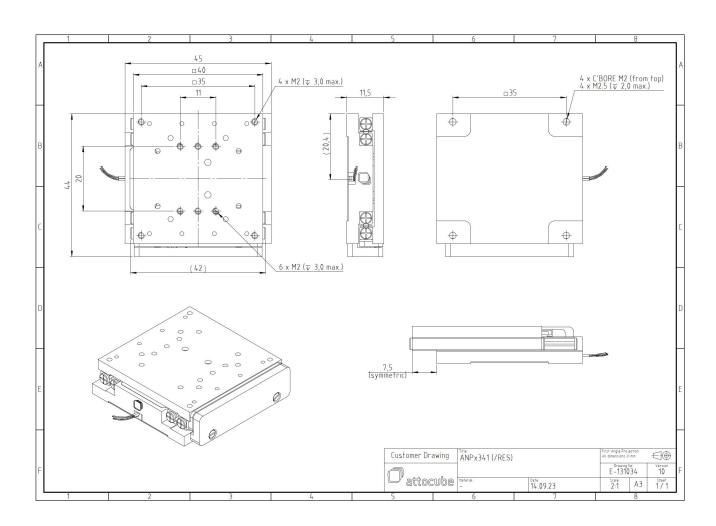

## ANPx341/LT/HV - linear x-nanopositioner

1007262

## **Technical Specifications**

| Size and Dimensions                   |                                |
|---------------------------------------|--------------------------------|
| footprint; height                     | 40 mm x 45 mm; 11.5 mm         |
| maximum installation space            | 40 mm x 61 mm x 11.5 mm        |
| weight                                | 76 g                           |
| height                                | 11.5 mm                        |
| Materials                             |                                |
| positioner body                       | titanium                       |
| actuator                              | PZT ceramics                   |
| connecting wires                      | insulated twisted pair, copper |
| Coarse Positioning Mode               |                                |
| travel range (step mode)              | 20 mm                          |
| maximum drive velocity @ 300 K        | ~ 3 mm/s                       |
| input voltage range                   | 0 - 60 V                       |
| Fine Positioning Mode                 |                                |
| fine linear positioning range @ 300 K | 5 μm                           |
| fine linear positioning range @ 4 K   | 0.8 μm                         |
| fine positioning resolution           | sub-nm                         |
| input DC voltage range @ 300 K        | 0 - 100 V                      |
| input DC voltage range @ 4 K          | 0 - 150 V                      |
| Load (@ ambient conditions)           |                                |
| maximum load                          | 2 kg                           |
| maximum dynamic force along the axis  | 2 N                            |
| General Specifications                |                                |
| environment                           | /LT/HV                         |
|                                       |                                |