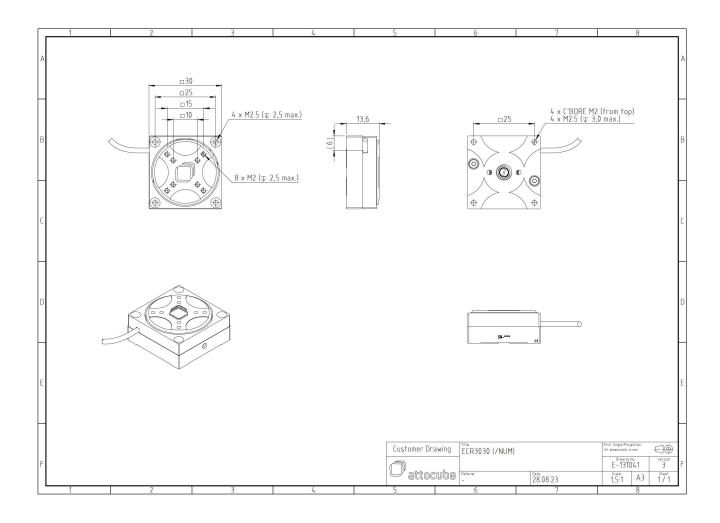

## ECR3030/StSt/HV

1006210

## **Technical Specifications**

| Size and Dimensions                    |                                              |
|----------------------------------------|----------------------------------------------|
| footprint; height                      | 30mm x 30 mm; 13.5 mm                        |
| weight (stainless steel version)       | 66 g                                         |
| height                                 | 13.5 mm                                      |
| Materials                              |                                              |
| positioner body                        | stainless steel                              |
| actuator                               | PZT ceramics                                 |
| connecting wires                       | copper, jacket: RT: PTFE, HV/UHV: fiberglass |
| Coarse Positioning Mode                |                                              |
| travel range (step mode)               | 360 ° endless                                |
| maximum drive velocity @ 300 K         | 10 °/s                                       |
| input voltage range                    | 0 - 45 V                                     |
| Fine Positioning Mode                  |                                              |
| fine angular positioning range @ 300 K | 12 m°                                        |
| fine positioning resolution            | μ°                                           |
| input DC voltage range                 | 0 - 45 V                                     |
| Position Encoder                       |                                              |
| sensor power (when measuring)          |                                              |
| Load (@ ambient conditions)            |                                              |
| maximum load                           | 500 g                                        |
| maximum dynamic torque around axis     | 0.5 Ncm                                      |
| General Specifications                 |                                              |
| environment                            | high vacuum                                  |
|                                        |                                              |