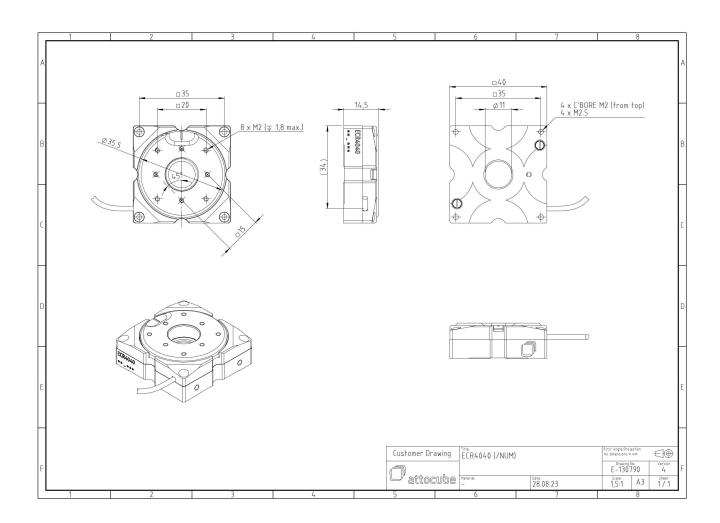

## **Technical Specifications**

| Size and Dimensions                    |                                              |
|----------------------------------------|----------------------------------------------|
| footprint; height                      | 40 mm x 40 mm; 14.5 mm                       |
| weight                                 | 54 g                                         |
| height                                 | 14.5 mm                                      |
| Materials                              |                                              |
| positioner body                        | aluminum                                     |
| actuator                               | PZT ceramics                                 |
| connecting wires                       | copper, jacket: RT: PTFE, HV/UHV: fiberglass |
| Coarse Positioning Mode                |                                              |
| travel range (step mode)               | 360 ° endless                                |
| maximum drive velocity @ 300 K         | 10 °/s                                       |
| input voltage range                    | 0 - 45 V                                     |
| Fine Positioning Mode                  |                                              |
| fine angular positioning range @ 300 K | 6 m°                                         |
| fine positioning resolution            | μ°                                           |
| input DC voltage range                 | 0 - 45 V                                     |
| Load (@ ambient conditions)            |                                              |
| maximum load                           | 2 kg                                         |
| maximum dynamic torque around axis     | 1 Ncm                                        |
| General Specifications                 |                                              |
| environment                            | /RT                                          |