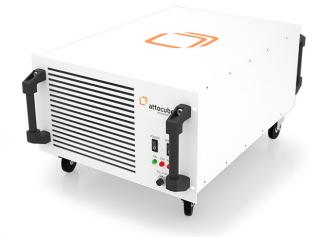

## IGLU Compressor

## **Technical Specifications**

| System Description                             |                                                                       |
|------------------------------------------------|-----------------------------------------------------------------------|
| helium compressor for closed-cycle cryocoolers |                                                                       |
| air cooling                                    | speed regulation - "adaptive power"                                   |
| orientation free operation                     | ethernet interface for remote control                                 |
| General Specifications                         |                                                                       |
| mounting                                       | 19 inch rack mounting with removeable wheels and handles              |
| pressure range                                 | 025 bar / 0362 psi                                                    |
| ambient temperature                            | 1030 °C (non-condensing)                                              |
| dimensions                                     | 446 x 266 x 641 mm, 17.5" x 10.5" x 25.25"; excluding handles, wheels |
|                                                | and front panel                                                       |
| weight                                         | approx. 70 kg                                                         |
| country of origin                              | Federal Republic of Germany                                           |
| Electrical Specifications                      |                                                                       |
| maximum input power                            | < 1.4 kW                                                              |
| AC input voltage and line frequency            | single phase 230 V, 50 Hz/60 Hz 110 V option with external transforme |
| inverter driven pump incl. EMC filter          |                                                                       |